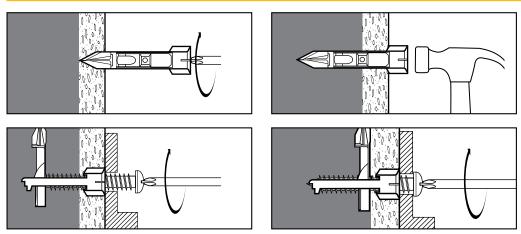

standard with special screw included

#### **GENERAL APPLICATIONS AND USES**

Light duty applications including:

- Brackets
- Mirrors
- Signage
- Light bathroom fittings





### **BASE MATERIAL: IDEAL FOR PLASTERBOARD**

|   | Ξ. |    |
|---|----|----|
|   |    | 11 |
|   |    | 1  |
| - |    |    |
|   |    |    |
|   |    | _  |
|   | -  |    |

|            |                               |                | <b>(</b>        |                    |
|------------|-------------------------------|----------------|-----------------|--------------------|
| Cat No.    | Description                   | Length<br>[mm] | Box<br>Quantity | Carton<br>Quantity |
| DFM4570000 | Zip-Toggle - Nylon with Screw | 50             | 1x50            | 8x50               |

### **INSTALLATION INSTRUCTIONS**



### **RECOMMENDED LOAD**



Recommended loads are based on the simplified design method according to ETAG 001, Annex C and are valid for one anchor. For Design loads multiply by the factor  $\gamma_{\rm F}.$ 



Zip Toggle: Polyamide, Screw: Steel, zinc plated 5 um