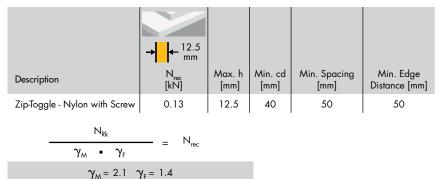

### **BASE MATERIAL: IDEAL FOR PLASTERBOARD**

|   | Ξ. |    |
|---|----|----|
|   |    | 11 |
|   |    | 1  |
| - |    |    |
|   |    |    |
|   |    | _  |
|   | -  |    |

|            |                               |                | <b>(</b>        |                    |
|------------|-------------------------------|----------------|-----------------|--------------------|
| Cat No.    | Description                   | Length<br>[mm] | Box<br>Quantity | Carton<br>Quantity |
| DFM4570000 | Zip-Toggle - Nylon with Screw | 50             | 1x50            | 8x50               |

### **RECOMMENDED LOAD**

Recommended loads are based on the simplified design method according to ETAG 001, Annex C and are valid for one anchor. For Design loads multiply by the factor  $\gamma_{\rm F}.$ 