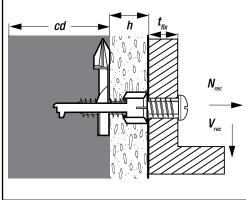

### **RECOMMENDED LOAD**

Recommended loads are based on the simplified design method according to ETAG 001, Annex C and are valid for one anchor. For Design loads multiply by the factor  $\gamma_{\rm F}.$ 